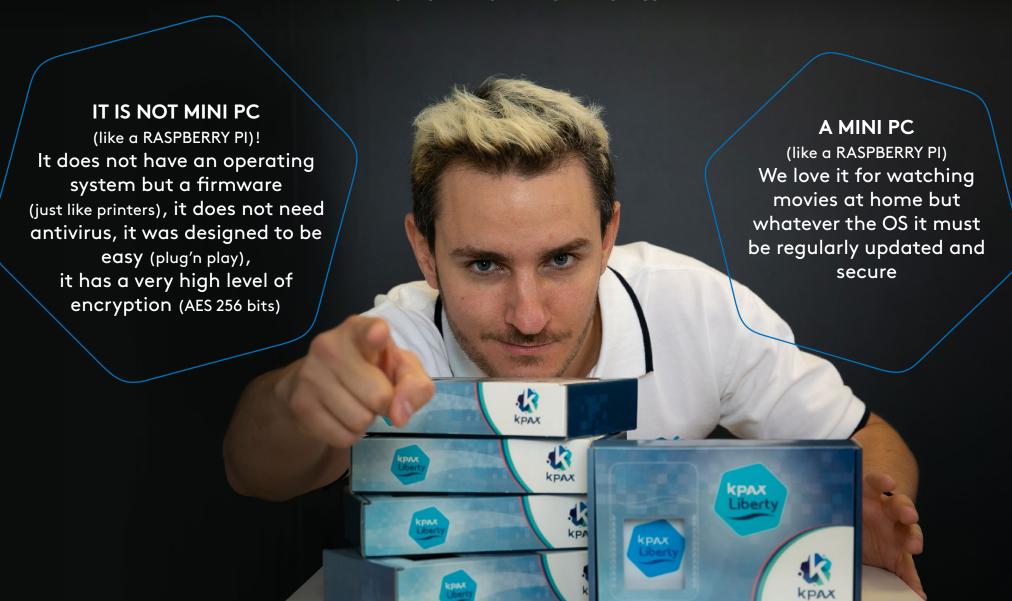

# KPAX LIBERTY IS NOT A RASPBERRY PI

#### **KPAX LIBERTY**

is a hardware data collection agent designed for SMB environments

Automatic network identification

Mounting system and power supplies provided

It functions as a traditional collection agent
This is not a Raspberry Pi

#### No OS = No virus

Centralized update and monitoring system Secure 256-bit AES communications Easy installation and configuration

Mobile configuration from the Smart phone

2 Ethernet ports to mobilize only the Mfp socket