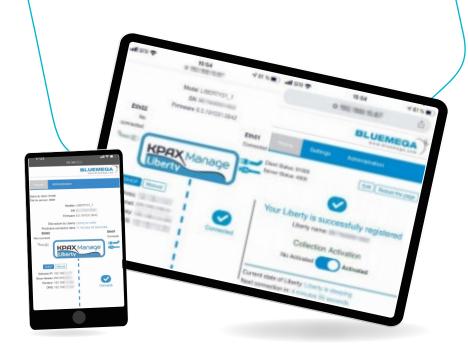

### EASY INSTALLATION AND CONFIGURATION OF THE LIBERTY BOX

Before the intervention or directly on site

### From a smartphone or a tab:

The tech access directly to the wifi and to the liberty's web page to configure it, no need to access a client computer

### From a computer on the network:

The tech discovers Liberty on the network through a simple public web page :

finder.liberty.kpax.cloud