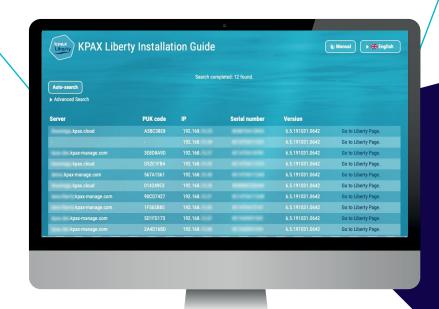

### From a computer on the network:

The tech discovers Liberty on the network through a simple public web page :

finder.liberty.kpax.cloud