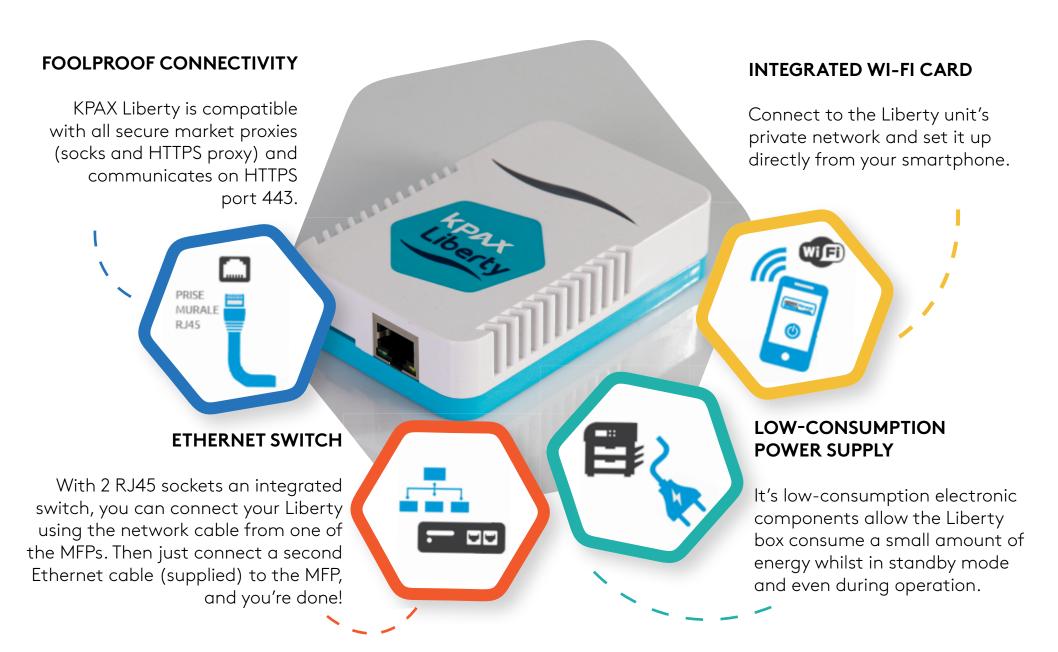

#### No OS = No virus

Centralized update and monitoring system Secure 256-bit AES communications Easy installation and configuration

Mobile configuration from the Smart phone

2 Ethernet ports to mobilize only the Mfp socket