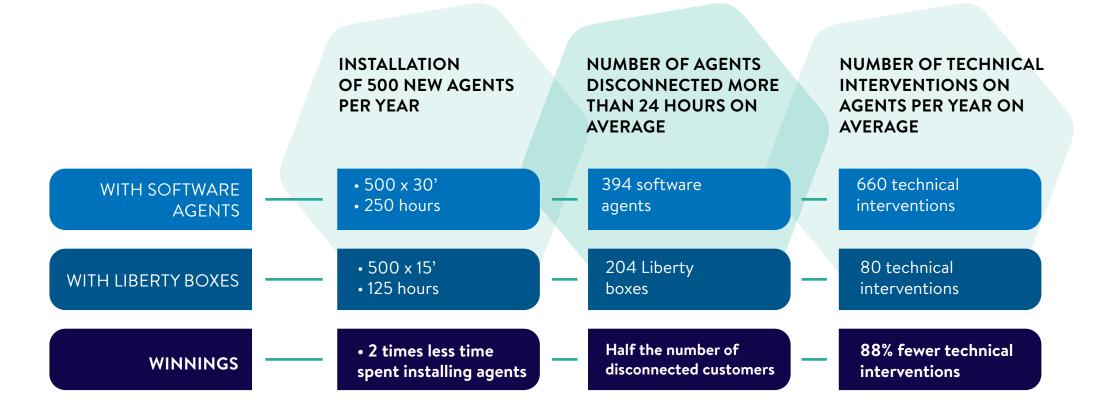

#### SYNTHESIS OF THE BENEFITS OF THE LIBERTY BOX

Case study of a reseller with 2,000 data collector agents (approx . 4600 managed devices)

#### **KPAX Liberty box:**

Estimated average time in real life

Find a place to plug it in

Enter the network settings

Can be preconfigured before visiting the customer

With

a traditional collection agent:

Estimated average time in real life 30'

Liberty's connectivity rate is twice as high as that of traditional software collection agent: 19.7 % of Windows agents are inactive for more than 24 hours for 10.2 % of Liberty boxes \*\*

<sup>\*</sup> The inactivity of the agents can be due to shutdown of the PCs (holidays, absences, nights), disconnection or breakdowns of the network, change of PC of the user, unplug of Liberty, electric power cut, formatting of the PC, DCA uninstallation by the user.

These incidents require technical intervention\*.

According to the statements of the interviewees: 33% of software collection agents require at least one intervention per year when only 4% of Liberty\*\*.