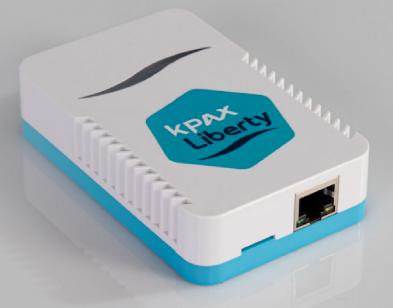

#### **KPAX LIBERTY**

is a hardware data collection agent designed for SMB environments

Automatic network identification

Mounting system and power supplies provided

It functions as a traditional collection agent
This is not a Raspberry Pi

#### No OS = No virus

Centralized update and monitoring system Secure 256-bit AES communications Easy installation and configuration

Mobile configuration from the Smart phone

2 Ethernet ports to mobilize only the Mfp socket