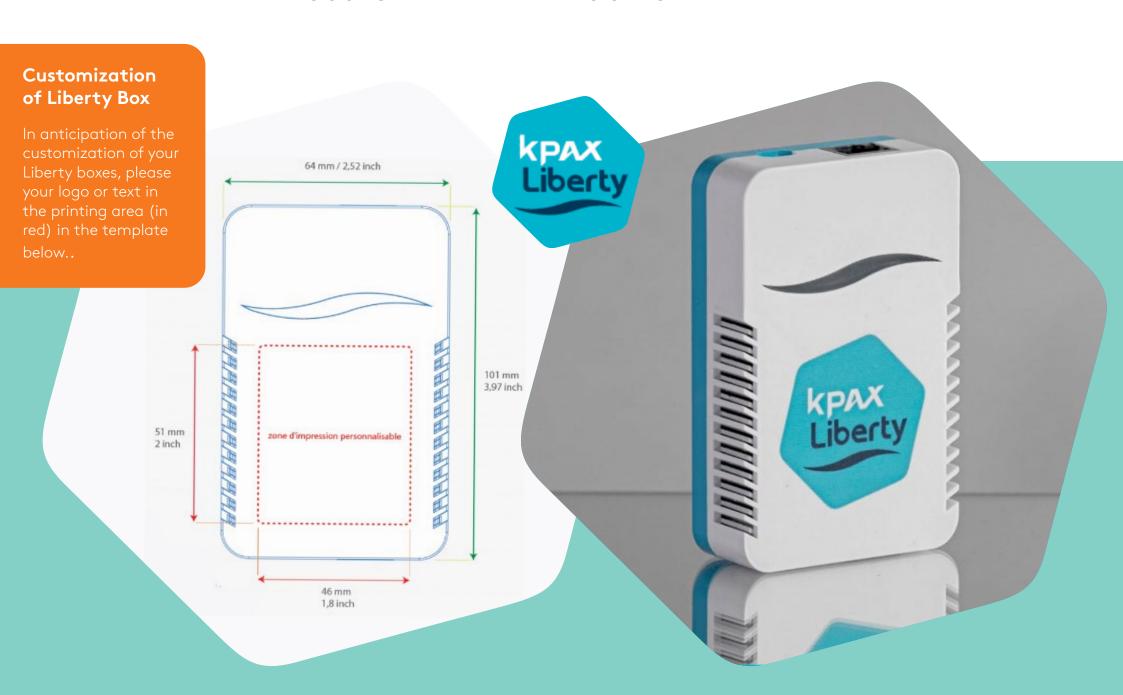

collection agents and Liberty are subject to incidents related to client infrastructure in the SMB environment.

These incidents require technical intervention\*.

According to the statements of the interviewees: 33% of software collection agents require at least one intervention per year when only 4% of Liberty\*\*.

<sup>\*</sup> Whatever the printing fleet management solution, interventions are due to incidents that depend on the customer

<sup>\*\*</sup> Interviews with 7 technical directors of multi - brand resellers, managing a total of 85,303 printing systems in SMB environment with 3,464 Liberty boxes and 33,528 software collection agents (average ratio of 2.3 printing systems per software agent and Liberty).

## MAKE IT AN OBJECT OF COMMUNICATION CUSTOMIZE IT WITH YOUR OWN BRAND



## OUR EXPERIENCED RESELLERS ALSO RECOMMEND TO INSTALL A LIBERTY BOX WHEN\*:



 The client or site do not have a server to host the software data collector agent



You are in a specific environment (no PC)



 After 2 incidents with the software data collector agent

#### SYNTHESIS OF THE BENEFITS OF THE LIBERTY BOX

Case study of a reseller with 2,000 data collector agents (approx . 4600 managed devices)



# KPAX LIBERTY IS NOT A RASPBERRY PI







#### **CONTACT US**

Telephone: +33 (0)169 35 46 46

Email: info@bluemega.com

Website: www.kpax-manage.com